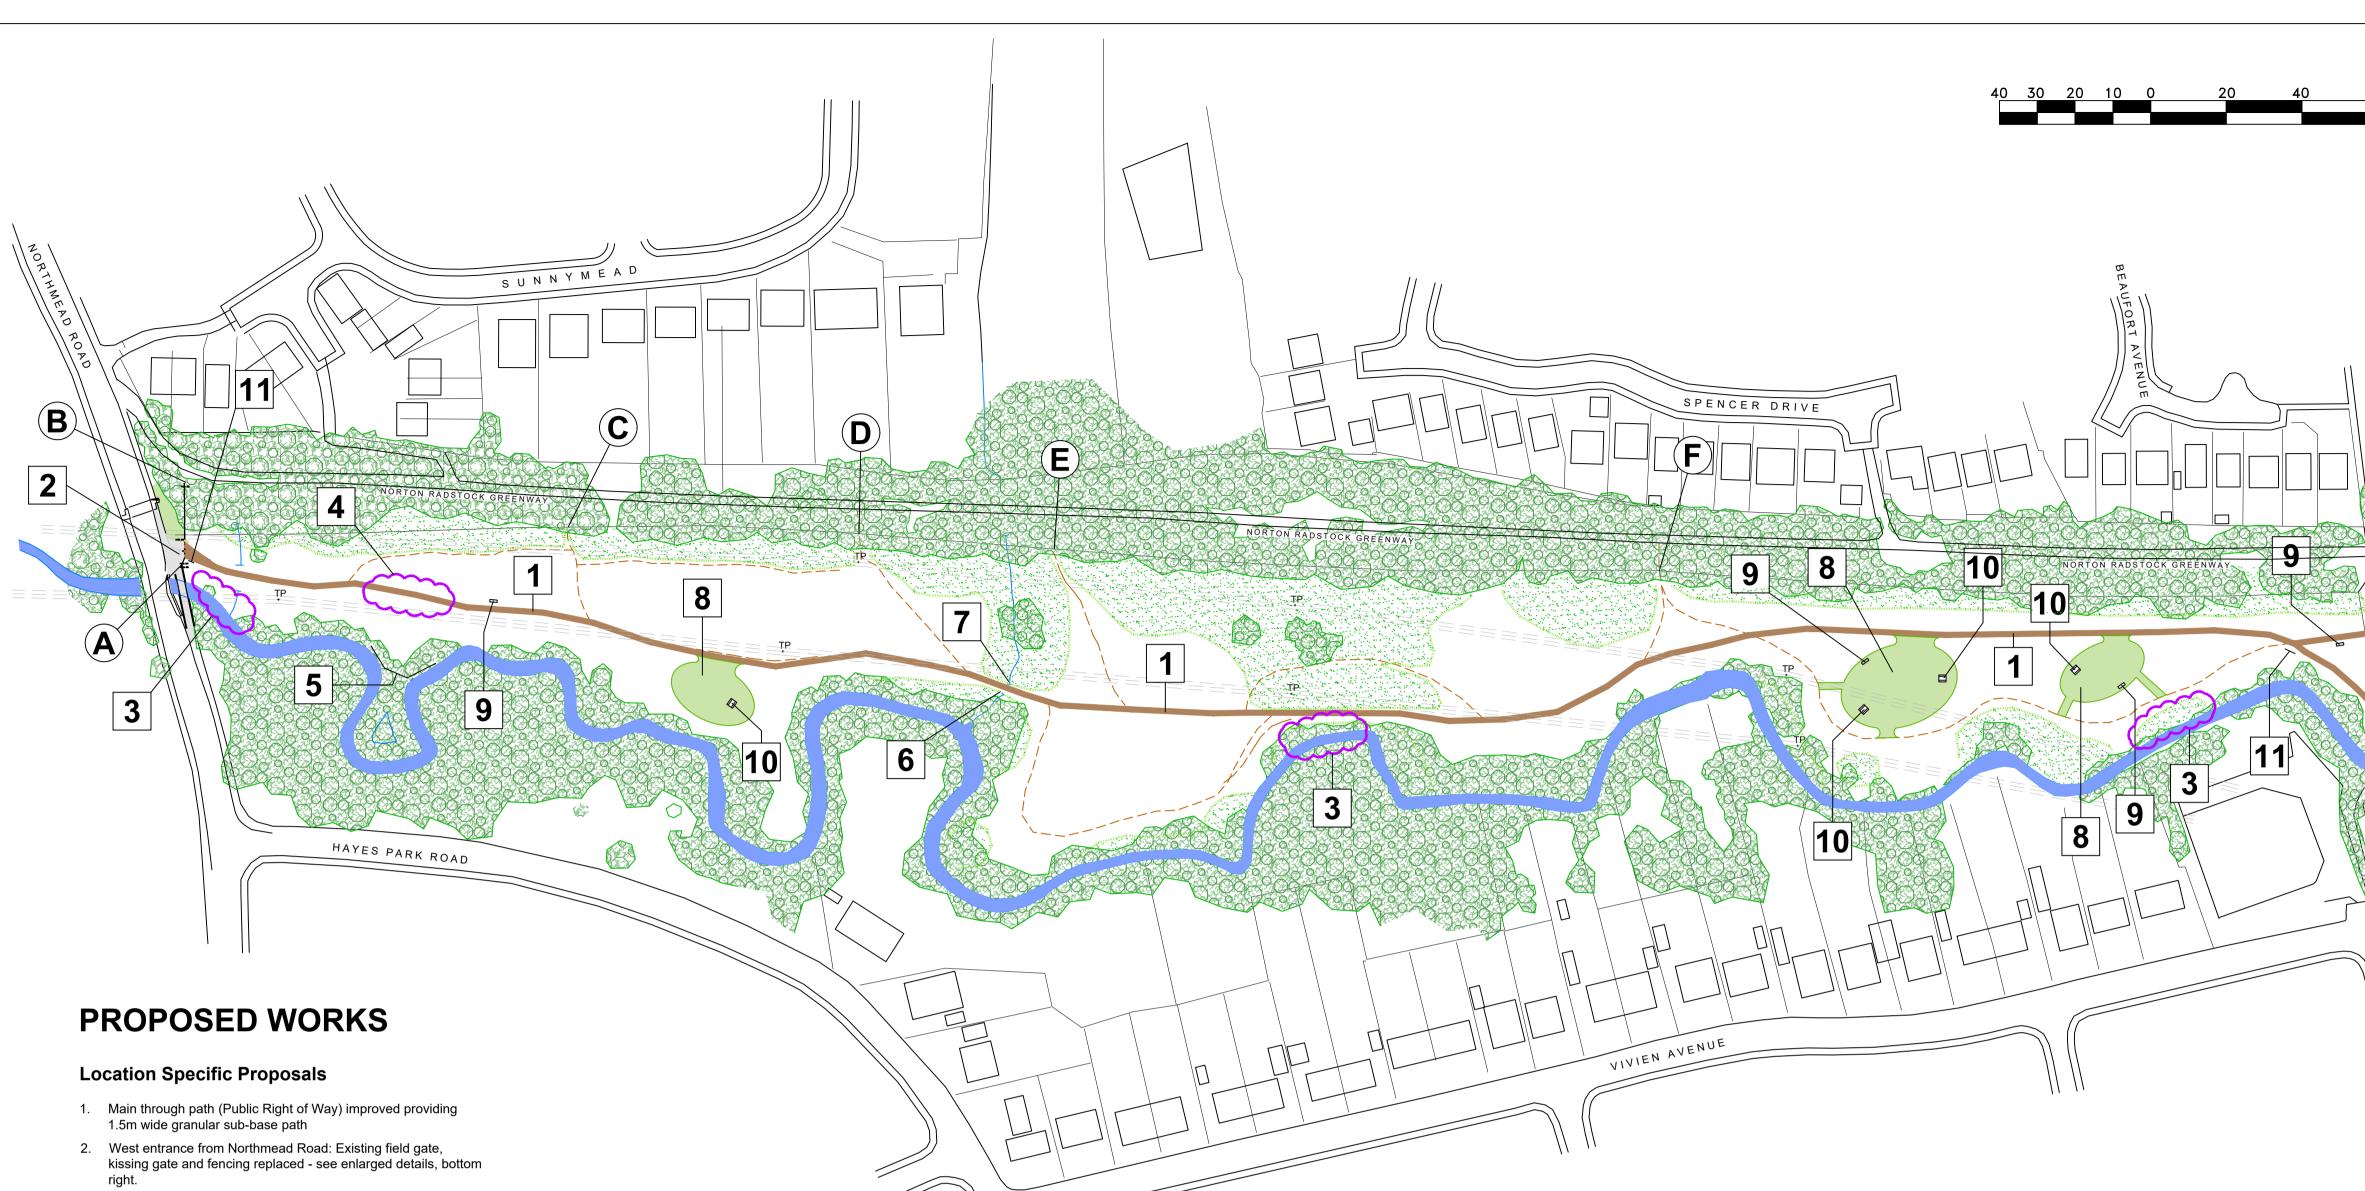

- 3. Selective vegetation clearance under ecological guidance to provide view of the Wellow Brook.
- 4. Wet area: Include for land drainage to take any surface water below and beyond path.
- 5. Existing dilapidated post and wire strand fence shutting off meander island to be removed
- 6. Existing piped outfall to be made good with new low key brick or concrete filled sand-bag headwall, offset from edge of path.
- 7. Existing pipe inlet to be cleared to prevent excess water flow over path, and provided with proper headwall.
- 8. Space to be periodically mown (fortnightly during March to September / 12-14 cuts per year) to provide space for public amenity use.
- 9. Proposed seat Govaplast "Matrix.005" recycled plastic (as used on riverside walk in Town Park). www.govaplast.com
- 10. Proposed picnic bench Govaplast "Matrix.008" www.govaplast.com
- 11. New information sign and map
- 12. Short section of path extends onto B&NES land to be subject to their approval

## Boundary Proposals See points on plan referenced A-H

A-B: Existing boundary features removed. See item 2 above and enlarged details to right of this drawing.

B-C-D-E-F-G: Existing fence, mostly post and strand wire, serves little purpose, but equally does little harm. Consider removal, or a general policy of non repair or replacement, simply removing any sections that become hazardous as they deteriorate. To be subject to agreement with B&NES who may own the fence.

G-H: Remove existing post and rail and wire mesh fence, gate and stile, allowing Wellow Brook Walk and adjacent B&NES greenspace to visually merge. Subject to agreement with B&NES. **H-A**: Brook forms the boundary

## Site-Wide proposals

- Meadow areas to be brought under management to maintain appropriate balance of grassland and scrub, including some removal of encroaching scrub (mainly brambles) and management to reduce over dominance of coarse ruderals in some areas. Detail to be determined with ecological advice with a simple management plan to be provided.
- Himalayan balsam to be brought under control / eradicated. TCV with additional local volunteers would be a good option.
- Qualitative tree risk assessment to be undertaken and recommended remedial work for public safety to be undertaken

| K | E | Y |  |
|---|---|---|--|
|   |   |   |  |

Extent of existing tree canopies (approx.) ellow Brook \_\_\_\_ Existing worn paths Proposed Improved footpath (granular surface) PROW Approx. frontier of bramble spread at spring 2020. Selective removal and return to grassland to be considered based on ecological advice. Remaining bramble areas to be managed as scrub Proposed Mown Grass Areas Approx. areas of proposed works (refer to numbered key) Overhead power cables 3 Items of proposed works (refer to numbered key)  $(\mathbf{B})$ 